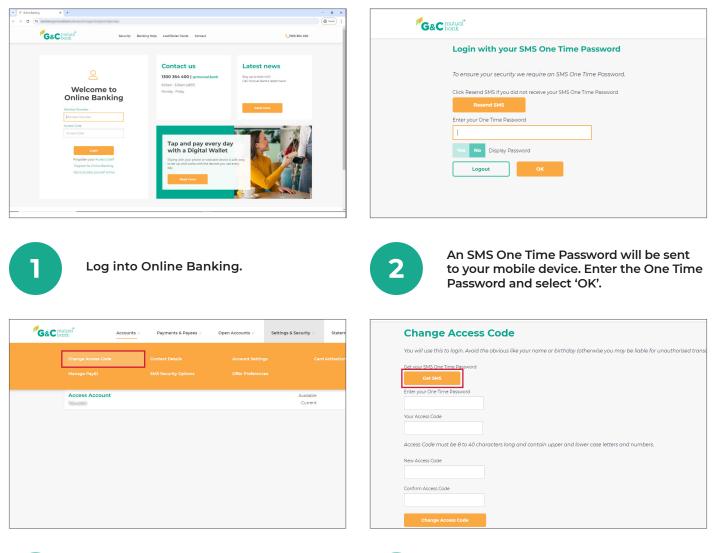

## Change your Access Code

Select 'Change Access Code' from 'Settings & Security' in the top drop down menu.

You will be prompted to verify yourself with a One Time Password. Select 'Get SMS' to generate your One Time Password.

5

Enter the One Time Password you received to your mobile device and your current Access Code.

| Enter your One Time Password                                                            |  |
|-----------------------------------------------------------------------------------------|--|
| Your Access Code                                                                        |  |
| Access Code must be 8 to 40 characters long and contain upper and lower case letters an |  |
| New Access Code                                                                         |  |
| Confirm Access Code                                                                     |  |
|                                                                                         |  |
| Change Access Code                                                                      |  |
|                                                                                         |  |

Enter your new Access Code and confirm your new Access Code in the second field.\*

Select 'Change Access Code'.

\*Your Access Code must be 8-40 characters and contain upper and lower case letters and numbers. Don't use your name, birthday, pets name or other things that may be easy to guess or gather from social media.